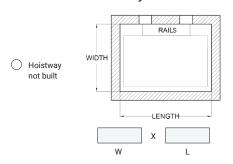

# VICTORIAN ELEVATOR

**ORDER FORM** 



5110 Atlantic Ave. Raleigh, NC 27616 1-800-790-1635 | AmeriGlide.com

#### 1. GENERAL INFORMATION

## 1.1 Customer Information 1.2 Project Contact Name Quote Reference # Job Name Date (MM/DD/YY) Phone Location Notes Email

#### **Standard Features**

3 HP Winding Drum Drive System for two stops. 950lbs capacity, automatic LED cab lighting, automatic emergency cab lowering, automatic functionality, illuminated stainless steel car operating panel with digital position indicator, stainless steel call stations with digital position indicator, two electromechanical door locks, two LED pot lights, stainless steel handrail, 84" tall cab, concealed in-cabinet phone, and a sleek modern cab gate with optional operator.

## 2. Finished Hoistway Dimensions



## 3. Rail Location



\*When facing cab at bottom landing

## 4. Landings

| 3           |           |       |  |
|-------------|-----------|-------|--|
| O 2*        | ○ 3       | O 4   |  |
|             |           |       |  |
| 5. Hoistway | / Constru | ction |  |
| O           | 0 -       |       |  |
| Wood        | O Concre  | ete   |  |
|             |           |       |  |
| 6. Voltage  |           |       |  |
| 0001//104   |           |       |  |
| 220V / 1Ph  |           |       |  |

## 7. CAB Dimension



## 8. CAB Configuration

| $\circ$    | Front Opening*         |
|------------|------------------------|
| $\bigcirc$ | Pass Through (2 gates) |
| $\circ$    | 90° Opening (2 gates)  |

## 9. CAB Finishes



## 10. Gate Finishes



(Standard)



with Silver Frame (Stan