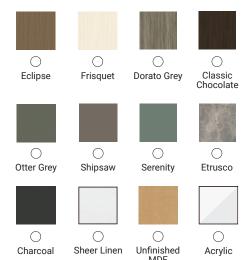

e with optional operator.

## 2. Finished Hoistway Dimensions



## 3. Rail Location



\*When facing cab at bottom landing

## 4. Landings

| 3           |           |       |  |
|-------------|-----------|-------|--|
| O 2*        | ○ 3       | O 4   |  |
|             |           |       |  |
| 5. Hoistway | / Constru | ction |  |
| O           | 0 -       |       |  |
| Wood        | O Concre  | ete   |  |
|             |           |       |  |
| 6. Voltage  |           |       |  |
| 0001//104   |           |       |  |
| 220V / 1Ph  |           |       |  |

## 7. CAB Dimension



## 8. CAB Configuration

| $\circ$    | Front Opening*         |
|------------|------------------------|
| $\bigcirc$ | Pass Through (2 gates) |
| $\circ$    | 90° Opening (2 gates)  |

## 9. CAB Finishes



## 10. Gate Finishes



(Standard)



with Silver Frame (Standard)



(Custom)



White with Black Frame (Custom)

# VICTORIAN ELEVATOR

## **ORDER FORM**

#### **IMPORTANT**

**OVERHEAD:** Minimum overhead requirement in residential builds is 106 inches.

PIT DEPTH: Minimum depth requirement in residential builds is 10 inches.



#### 11. CAB Doors

Manual 4 Panel Gate (select finish on the previous page)

# 12. Landing Doors

Locks Only - Door by Others36" Wooden Door Jambs

# 13. Landing Door Swings

| STOP 4 | ○ Right Hand ○ Left Hand ○ None |
|--------|---------------------------------|
| STOP 3 | ○ Right Hand ○ Left Hand ○ None |
| STOP 2 | Right Hand Left Hand            |
| STOP 1 | ○ Right Hand ○ Left Hand        |



# 14. Landing Door Location

| RAIL<br>LOCATION | ○ A | ОВ  |