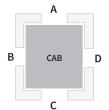

## 3. Rail Location

\*When facing cab at bottom landing

# 14. Landing Door Location

| RAIL<br>LOCATION | ○ A | ОВ  | ○ C | O D          |        |
|------------------|-----|-----|-----|--------------|--------|
| STOP 4           | ○ A | ○ B | ○ C | $\bigcirc$ D | ○ None |
| STOP 3           | ○ A | ОВ  | ○ C | O D          | O None |
| STOP 2           | ○ A | ○В  | ○ C | O D          | O None |
| STOP 1           | ○ A | ОВ  | ○ C | O D          |        |