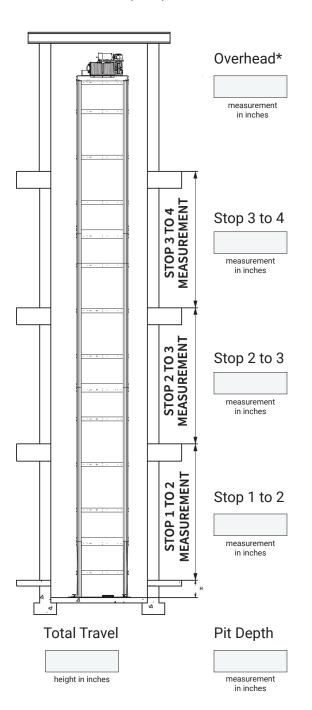

## 2. Finished Hoistway Dimensions

#### **IMPORTANT**

**OVERHEAD:** Minimum overhead requirement in residential builds is 106 inches.

PIT DEPTH: Minimum depth requirement in residential builds is 10 inches.