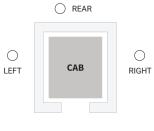

**ORDER FORM** 



5110 Atlantic Ave. Raleigh, NC 27616 1-800-790-1635 | AmeriGlide.com

#### 1. GENERAL INFORMATION

## 1.1 Customer Information 1.2 Project Contact Name Quote Reference # Job Name Date (MM/DD/YY) Phone Location Notes Email

#### **Standard Features**

3 HP Winding Drum Drive System for two stops. 950lbs capacity, automatic LED cab lighting, automatic emergency cab lowering, automatic functionality, illuminated stainless steel car operating panel with digital position indicator, stainless steel call stations with digital position indicator, two electromechanical door locks, two LED pot lights, stainless steel handrail, 84" tall cab, concealed in-cabinet phone, and a sleek modern cab gate with optional operator.

## 2. Finished Hoistway Dimensions



## 3. Rail Location



\*When facing cab at bottom landing

## 4. Landings

| 3           |           |       |  |
|-------------|-----------|-------|--|
| O 2*        | ○ 3       | O 4   |  |
|             |           |       |  |
| 5. Hoistway | / Constru | ction |  |
| O           | 0 -       |       |  |
| Wood        | O Concre  | ete   |  |
|             |           |       |  |
| 6. Voltage  |           |       |  |
| 0001//104   |           |       |  |
| 220V / 1Ph  |           |       |  |

## 7. CAB Dimension



## 8. CAB Configuration

| $\circ$    | Front Opening*         |
|------------|------------------------|
| $\bigcirc$ | Pass Through (2 gates) |
| $\circ$    | 90° Opening (2 gates)  |

## 9. CAB Finishes



## 10. Gate Finishes



(Standard)



with Silver Frame (Standard)



(Custom)



Wh