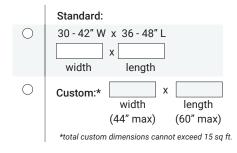

inless steel call stations with digital position indicator, two electromechanical door locks, two LED pot lights, stainless steel handrail, 84" tall cab, concealed in-cabinet phone, and a sleek modern cab gate with optional operator.

## 2. Finished Hoistway Dimensions



## 3. Rail Location



\*When facing cab at bottom landing

## 4. Landings

| 3           |           |       |  |
|-------------|-----------|-------|--|
| O 2*        | ○ 3       | O 4   |  |
|             |           |       |  |
| 5. Hoistway | / Constru | ction |  |
| O           | 0 -       |       |  |
| Wood        | O Concre  | ete   |  |
|             |           |       |  |
| 6. Voltage  |           |       |  |
| 0001//104   |           |       |  |
| 220V / 1Ph  |           |       |  |

## 7. CAB Dimension



## 8. CAB Configuration

| $\circ$    | Front Opening*         |
|------------|------------------------|
| $\bigcirc$ | Pass Through (2 gates) |
| $\circ$    | 90° Opening (2 gates)  |

## 9. CAB Finishes



## 10. Gate Finishes



(Standard)



with Silver Frame (Standard)



(Custom)



White with Black Frame (Custom)

# VICTORIAN ELEVATOR

## **ORDER FORM**

#### **IMPORTANT**

**OVERHEAD:** Minimum overhead requirement in residential builds is 106 inches.

PIT DEPTH: Minimum depth requirement in residential builds is 10 inches.



#### 11. CAB Doors

Manual 4 Panel Gate (select finish on the previous page)

# 12. Landing Doors

Locks Only - Door by Others36" Wooden Door Jambs

# 13. Landing Door Swings

| STOP 4 | ○ Right Hand ○ Left Hand ○ None |
|--------|--------------------------